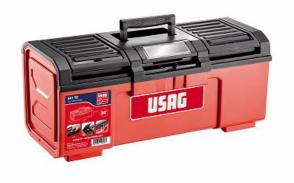

## **TOOL BOX 24" (EMPTY)**

## 641 TC

## **PROMO**

- One-hand opening system
- High resistant plastic material
- 2 compartments for small objects on the cover
- Possibility to close with a padlock (not supplied)
- Foldaway handle
- Inside removable tray